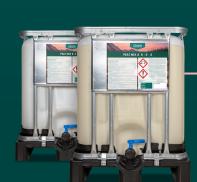

#### CANNA SUBSTRA VEGA A & B CANNA SUBSTRA FLORES A & B

2-part fertilizer for both vegetative and flowering stages. Designed for usage on inert growing medium like rockwool in runto-waste systems.

TERR